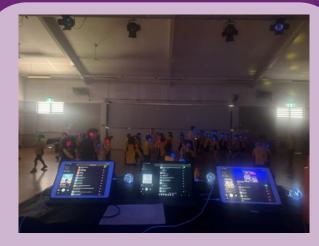

The music in the headphones is controlled by someone in the room.

That person is in charge of the devices that operate the music.

They select the different playlists for you to choose from.